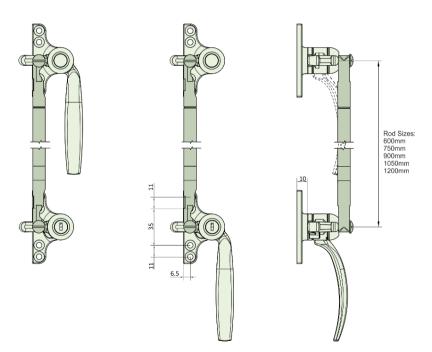

Dimensions Inward Opening 4 hole Backplate

B646NOSEOI & Connector

B918K09FDUOI – Key Locking with Connector