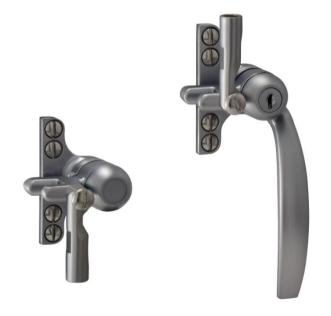

## **B918 Arched Classic Handle Duplex 4-Hole Backplate Night Vent Facility**

## PRODUCT FEATURES & TECHNICAL INFORMATION

- A Duplex window handle that gives 2 locking points operated from the single handle, use with B646 connecting rods available in 5 sizes.
- Use for inward opening windows above 1300mm or where access to a single cockspur handle becomes difficult and/or when night vent option required
- Non locking and outward opening variations available
- Suites with the standard range of window handle and Triplex handles
- Backplate can be replaced with a 2-hole version (screw or rivet)
- Suitable for M5 countersunk fixing screws
- Available in several finishes or matching RAL finish on request
- Complimentary B375 pegstay available in 2 sizes for standard window opening
- Complimentary door handles and escutcheons available for suited look